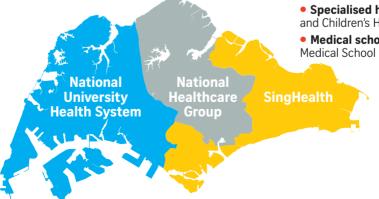

## Three healthcare clusters

The public healthcare system here is currently organised into three clusters. Facilities in the same region are grouped together, including general hospitals, community hospitals and polyclinics.

## **National University Health System**

- General hospitals: National University Hospital, Na Tena Fona General Hospital, Alexandra Hospital
- Community hospital: Jurong Community Hospital
- **Primary care:** Bukit Batok Polyclinic, Choa Chu Kang Polyclinic, Clementi Polyclinic, Jurona Polyclinic, Queenstown Polyclinic. Pioneer Polyclinic, Bukit Paniana Polvclinic\*
- National speciality centres:

## National Healthcare Group

- General hospitals: Khoo Teck Puat Hospital, Tan Tock Seng Hospital. Woodlands Health Campus (integrated facility includes community hospital)
- Community hospital: Yishun Community Hospital
- Primary care: Ang Mo Kio Polyclinic, Geylang Polyclinic, Hougang Polyclinic, Toa Pavoh Polyclinic, Woodlands Polyclinic, Yishun Polyclinic, Sembawang Polyclinic\*, Kallang Polyclinic\*, Khatib Polyclinic\*, Bidadari Polyclinic\*
- National speciality centres: National Skin Centre, National Centre for Infectious Diseases
- Specialised hospital: Institute of Mental Health
- Medical school: Lee Kong Chian School of Medicine, Nanyana Technological University

## SingHealth

- General hospitals: Changi General Hospital, Singapore General Hospital. Sengkang General Hospital, Bedok General Hospital\* (name to be confirmed)
- Community hospitals: Bright Vision Hospital, Outram Community Hospital, Sengkang Community Hospital, Bedok Community Hospital\* (name to be confirmed)
- Primary care: Bedok Polyclinic. Bukit Merah Polyclinic, Marine Parade Polyclinic, Outram Polyclinic, Pasir Ris Polyclinic, Sengkang Polyclinic, Tampines Polyclinic, Punggol Polyclinic, Eunos Polyclinic\*, Tampines North Polyclinic\*
- National speciality centres: National Cancer Centre Singapore. National Dental Centre Singapore. National Heart Centre Singapore, National Neuroscience Institute. Singapore National Eve Centre • Specialised hospital: KK Women's
- and Children's Hospital
- Medical school: Duke-NUS Medical School